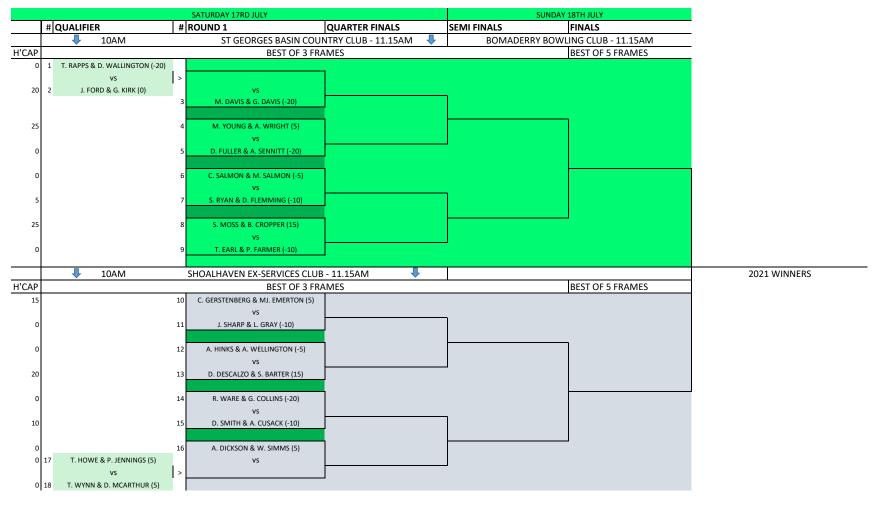

## **2021 DISTRICT HANDICAP DOUBLES CHAMPIONSHIPS**

All handicaps have been divided and set for each player (the H'CAP is for initial start only and each player will progress using the designated handicap) All handicaps are final.

All handicaps are adjusted in increments of 5. If and when a handicap is halved and is less than 5 it will be rounded up to the closest increment (ie 5/2=3 it's closest increment is 5)